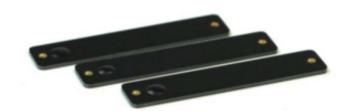

## **Transponder ON METAL**

**PCB TAG** 

## **Full Specifications**

| Product ID              | 2042                                                                                                                                                                                                                                                               |
|-------------------------|--------------------------------------------------------------------------------------------------------------------------------------------------------------------------------------------------------------------------------------------------------------------|
| On Metal Use            | yes                                                                                                                                                                                                                                                                |
| Material                | FR4                                                                                                                                                                                                                                                                |
| Shape                   | Potted                                                                                                                                                                                                                                                             |
| Long Description        | Read Range Fix Reader: up to 2.8m- (US) 902-928MHz, on metal up to 2.5m - (EU) 865-868MHz, on metal Handheld Reader: up to 1.9m - (US) 902-928MHz, on metal up to 1.7m - (EU) 865-868MHz, on metal Reading range depends on the environment and the reading device |
| Key Features            | Ultra Thin, ON-Metal Use, Asset Tracking, Heat Tolerant                                                                                                                                                                                                            |
| Options                 | Color                                                                                                                                                                                                                                                              |
| Article Type            | PCB TAG                                                                                                                                                                                                                                                            |
| Color                   | Black                                                                                                                                                                                                                                                              |
| Length [mm]             | 50                                                                                                                                                                                                                                                                 |
| Width [mm]              | 10                                                                                                                                                                                                                                                                 |
| Thickness [mm]          | 1.6                                                                                                                                                                                                                                                                |
| Weight [g]              | 1.5                                                                                                                                                                                                                                                                |
| Operating Temp °C (min) | -40                                                                                                                                                                                                                                                                |
| Operating Temp °C (max) | 100                                                                                                                                                                                                                                                                |
| Storage Temp °C (min)   | -40                                                                                                                                                                                                                                                                |
| Storage Temp °C (max)   | 150                                                                                                                                                                                                                                                                |