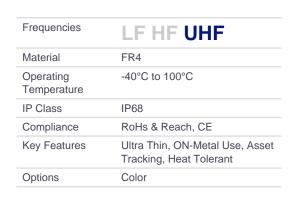

## **Full Specifications**

| Product ID              | 2042                                                                                                                                                                                                                                                               |
|-------------------------|--------------------------------------------------------------------------------------------------------------------------------------------------------------------------------------------------------------------------------------------------------------------|
| On Metal Use            | yes                                                                                                                                                                                                                                                                |
| Material                | FR4                                                                                                                                                                                                                                                                |
| Shape                   | Potted                                                                                                                                                                                                                                                             |
| Long Description        | Read Range Fix Reader: up to 2.8m- (US) 902-928MHz, on metal up to 2.5m - (EU) 865-868MHz, on metal Handheld Reader: up to 1.9m - (US) 902-928MHz, on metal up to 1.7m - (EU) 865-868MHz, on metal Reading range depends on the environment and the reading device |
| Key Features            | Ultra Thin, ON-Metal Use, Asset Tracking, Heat Tolerant                                                                                                                                                                                                            |
| Options                 | Color                                                                                                                                                                                                                                                              |
| Article Type            | PCB TAG                                                                                                                                                                                                                                                            |
| Color                   | Black                                                                                                                                                                                                                                                              |
| Length [mm]             | 50                                                                                                                                                                                                                                                                 |
| Width [mm]              | 10                                                                                                                                                                                                                                                                 |
| Thickness [mm]          | 1.6                                                                                                                                                                                                                                                                |
| Weight [g]              | 1.5                                                                                                                                                                                                                                                                |
| Operating Temp °C (min) | -40                                                                                                                                                                                                                                                                |
| Operating Temp °C (max) | 100                                                                                                                                                                                                                                                                |
| Storage Temp °C (min)   | -40                                                                                                                                                                                                                                                                |
| Storage Temp °C (max)   | 150                                                                                                                                                                                                                                                                |

| IP Class              | IP68             |
|-----------------------|------------------|
| Chemical Resistance   | Not Specified    |
| Flame Resistance      | Not Specified    |
| Mechanical Resistance | Not Specified    |
| Attachment Method     | Screw/Rivet      |
| Compliance            | RoHs & Reach, CE |