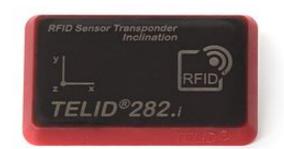

## **PART ID:** 4905

RFID Sensors are very useful for wireless sensor applications in industrial solutions, for quality check in food and pharma industry, for temperature check in maintenance processes and transport and logistics. These devices are operating optimal with microsensys standard RFID reader.

## **Full Specifications**

| Product ID       | 4905                                                                                                                                                                                                                                                                                         |
|------------------|----------------------------------------------------------------------------------------------------------------------------------------------------------------------------------------------------------------------------------------------------------------------------------------------|
| Name             | SIGMA                                                                                                                                                                                                                                                                                        |
| On Metal Use     | yes                                                                                                                                                                                                                                                                                          |
| Material         | Epoxy                                                                                                                                                                                                                                                                                        |
| Shape            | Inclination                                                                                                                                                                                                                                                                                  |
| Long Description | RFID Sensors are very useful for wireless sensor applications in industrial solutions, for quality check in food and pharma industry, for temperature check in maintenance processes and transport and logistics. These devices are operating optimal with microsensys standard RFID reader. |
| Key Features     | Rough Environment, High Durability, ON-Metal Use                                                                                                                                                                                                                                             |
| Options          | Adhesive, Laser Engraving, UID Printing                                                                                                                                                                                                                                                      |
| Main Use         | Food and Pharma Industry                                                                                                                                                                                                                                                                     |
| Article Type     | Sensor TAG                                                                                                                                                                                                                                                                                   |
| Color            | Black/Red                                                                                                                                                                                                                                                                                    |
| Length [mm]      | 43                                                                                                                                                                                                                                                                                           |
| Width [mm]       | 27                                                                                                                                                                                                                                                                                           |
|                  |                                                                                                                                                                                                                                                                                              |