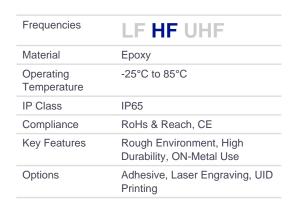

## **Full Specifications**

| Product ID       | 4905                                                                                                                                                                                                                                                                                         |
|------------------|----------------------------------------------------------------------------------------------------------------------------------------------------------------------------------------------------------------------------------------------------------------------------------------------|
| Name             | SIGMA                                                                                                                                                                                                                                                                                        |
| On Metal Use     | yes                                                                                                                                                                                                                                                                                          |
| Material         | Epoxy                                                                                                                                                                                                                                                                                        |
| Shape            | Inclination                                                                                                                                                                                                                                                                                  |
| Long Description | RFID Sensors are very useful for wireless sensor applications in industrial solutions, for quality check in food and pharma industry, for temperature check in maintenance processes and transport and logistics. These devices are operating optimal with microsensys standard RFID reader. |
| Key Features     | Rough Environment, High Durability, ON-Metal Use                                                                                                                                                                                                                                             |
| Options          | Adhesive, Laser Engraving, UID Printing                                                                                                                                                                                                                                                      |
| Main Use         | Food and Pharma Industry                                                                                                                                                                                                                                                                     |
| Article Type     | Sensor TAG                                                                                                                                                                                                                                                                                   |
| Color            | Black/Red                                                                                                                                                                                                                                                                                    |
| Length [mm]      | 43                                                                                                                                                                                                                                                                                           |
| Width [mm]       | 27                                                                                                                                                                                                                                                                                           |
|                  |                                                                                                                                                                                                                                                                                              |

| Thickness [mm]                                 | 3.5                                                          |
|------------------------------------------------|--------------------------------------------------------------|
| Operating Temp °C (min)                        | -25                                                          |
| Operating Temp °C (max)                        | 85                                                           |
| Storage Temp °C (min)                          | -40                                                          |
| Storage Temp °C (max)                          | 125                                                          |
| IP Class                                       | IP65                                                         |
| Compliance                                     | RoHs & Reach, CE                                             |
| Battery                                        | No                                                           |
| AC Plugs                                       | NULL                                                         |
| Canaara                                        |                                                              |
| Sensors                                        | MEMS Sensor, 3D Acceleration (x, y,z-axis), Inclination      |
| NFC and RFID Integration                       | MEMS Sensor, 3D Acceleration (x, y,z-axis), Inclination  UHF |
|                                                |                                                              |
| NFC and RFID Integration                       | UHF                                                          |
| NFC and RFID Integration Internal Flash Memory | UHF 128 bit or 256 kbit EEPROM free memory                   |